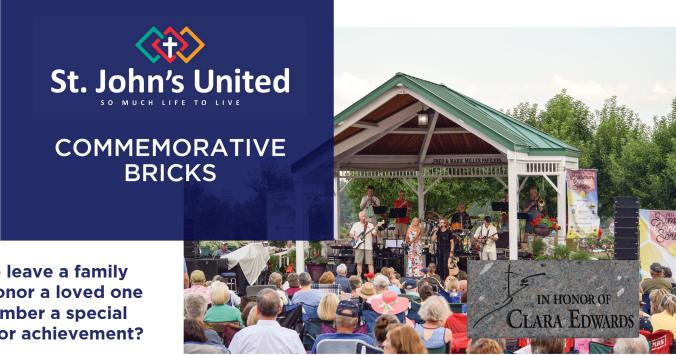

Want to leave a family legacy, honor a loved one or remember a special occasion or achievement?

An inscription of your choosing will be engraved on a granite brick to be placed in the Fred & Marie Miller Pavilion on the Townsquare. The Townsquare is the location for the Summer Concert Series, weddings and other special events throughout the year. Proceeds from the sale of the bricks will benefit St. John's Foundation.